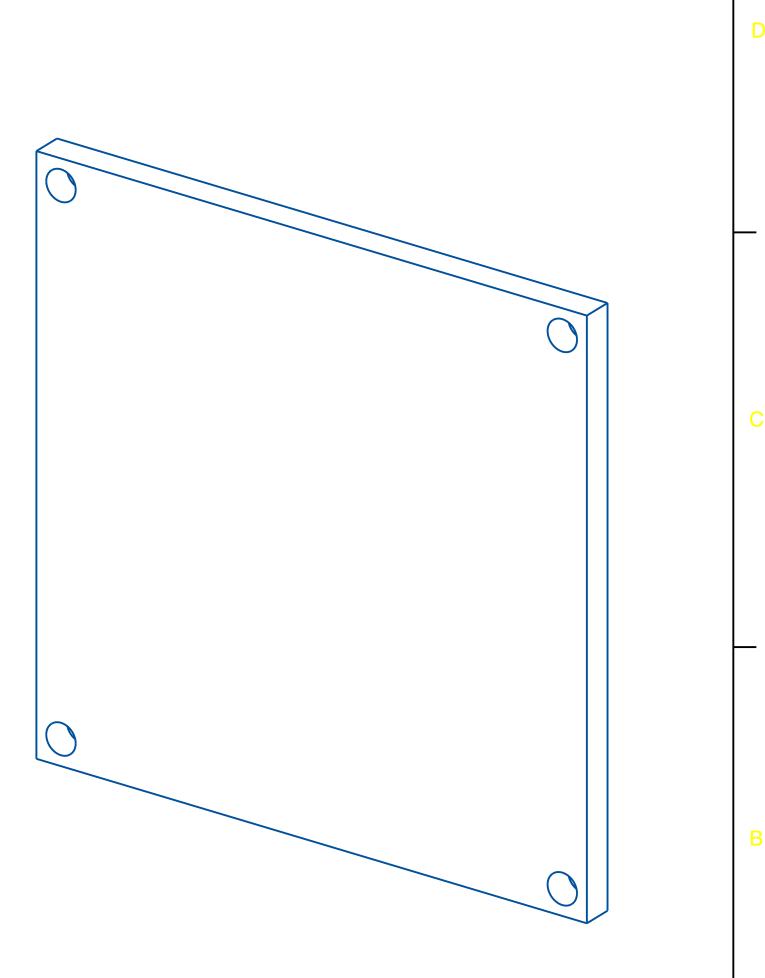

- NOTES: 1. MATERIAL: GRAY PVC 2. FINISH: SMOOTH 3. DRAWING NUMBER MAY NOT MATCH KIT PART NUMBER

|                                                                                                                                                                                               |                             |                         | MUM INDUSTRIES<br>8989 TYLER BLVD<br>MENTOR, OHIO, U.S.A.<br>(440) 269-8155 FAX (440) 2 | 269-8166 |
|-----------------------------------------------------------------------------------------------------------------------------------------------------------------------------------------------|-----------------------------|-------------------------|-----------------------------------------------------------------------------------------|----------|
|                                                                                                                                                                                               | <sup>SCALE</sup> 2.000      | <sup>SHEET</sup> 1 of 1 |                                                                                         |          |
| UNLESS OTHERWISE SPECIFIED:<br>DIMENSIONS ARE IN INCHES (mm)<br>AND ARE NOMINAL ONLY<br>PROPRIETARY AND CONFIDENTIAL:<br>THE INFORMATION CONTAINED IN THIS<br>DRAWING IS THE SOLE PROPERTY OF | 4X4 BACK PANEL, PVC, IMPACT |                         |                                                                                         |          |
| INTEGRA ENCLOSURES. ANY<br>REPRODUCTION IN PART OR AS A                                                                                                                                       | 08.30.16                    |                         | L44PVC-104                                                                              | A        |