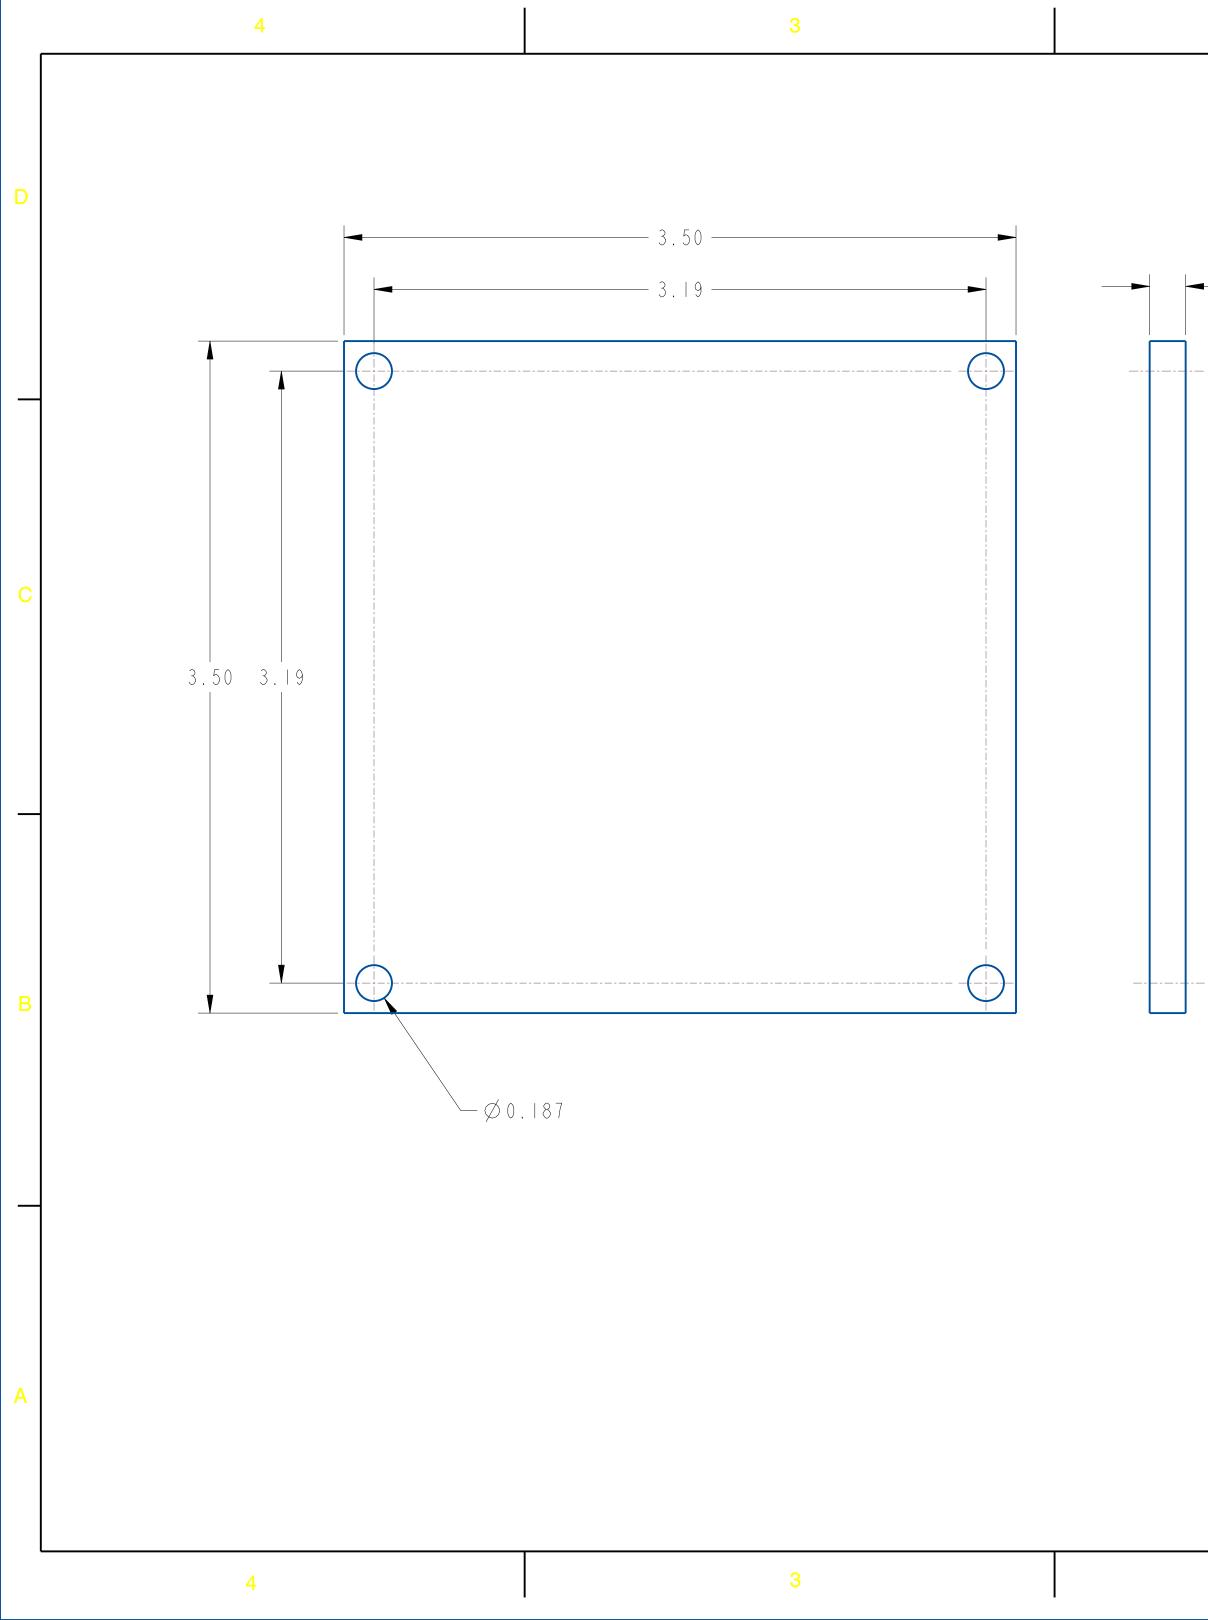

- NOTES: 1. MATERIAL: GRAY PVC 2. FINISH: SMOOTH 3. DRAWING NUMBER MAY NOT MATCH KIT PART NUMBER

|                                                                                                                                                                                               |                             |                         | MUM INDUSTRIES<br>8989 TYLER BLVD<br>MENTOR, OHIO, U.S.A.<br>(440) 269-8155 FAX (440) 2 | 269-8166 |
|-----------------------------------------------------------------------------------------------------------------------------------------------------------------------------------------------|-----------------------------|-------------------------|-----------------------------------------------------------------------------------------|----------|
|                                                                                                                                                                                               | <sup>SCALE</sup> 2.000      | <sup>SHEET</sup> 1 of 1 |                                                                                         |          |
| UNLESS OTHERWISE SPECIFIED:<br>DIMENSIONS ARE IN INCHES (mm)<br>AND ARE NOMINAL ONLY<br>PROPRIETARY AND CONFIDENTIAL:<br>THE INFORMATION CONTAINED IN THIS<br>DRAWING IS THE SOLE PROPERTY OF | 4X4 BACK PANEL, PVC, IMPACT |                         |                                                                                         |          |
| INTEGRA ENCLOSURES. ANY<br>REPRODUCTION IN PART OR AS A                                                                                                                                       | 08.30.16                    |                         | L44PVC-104                                                                              | A        |