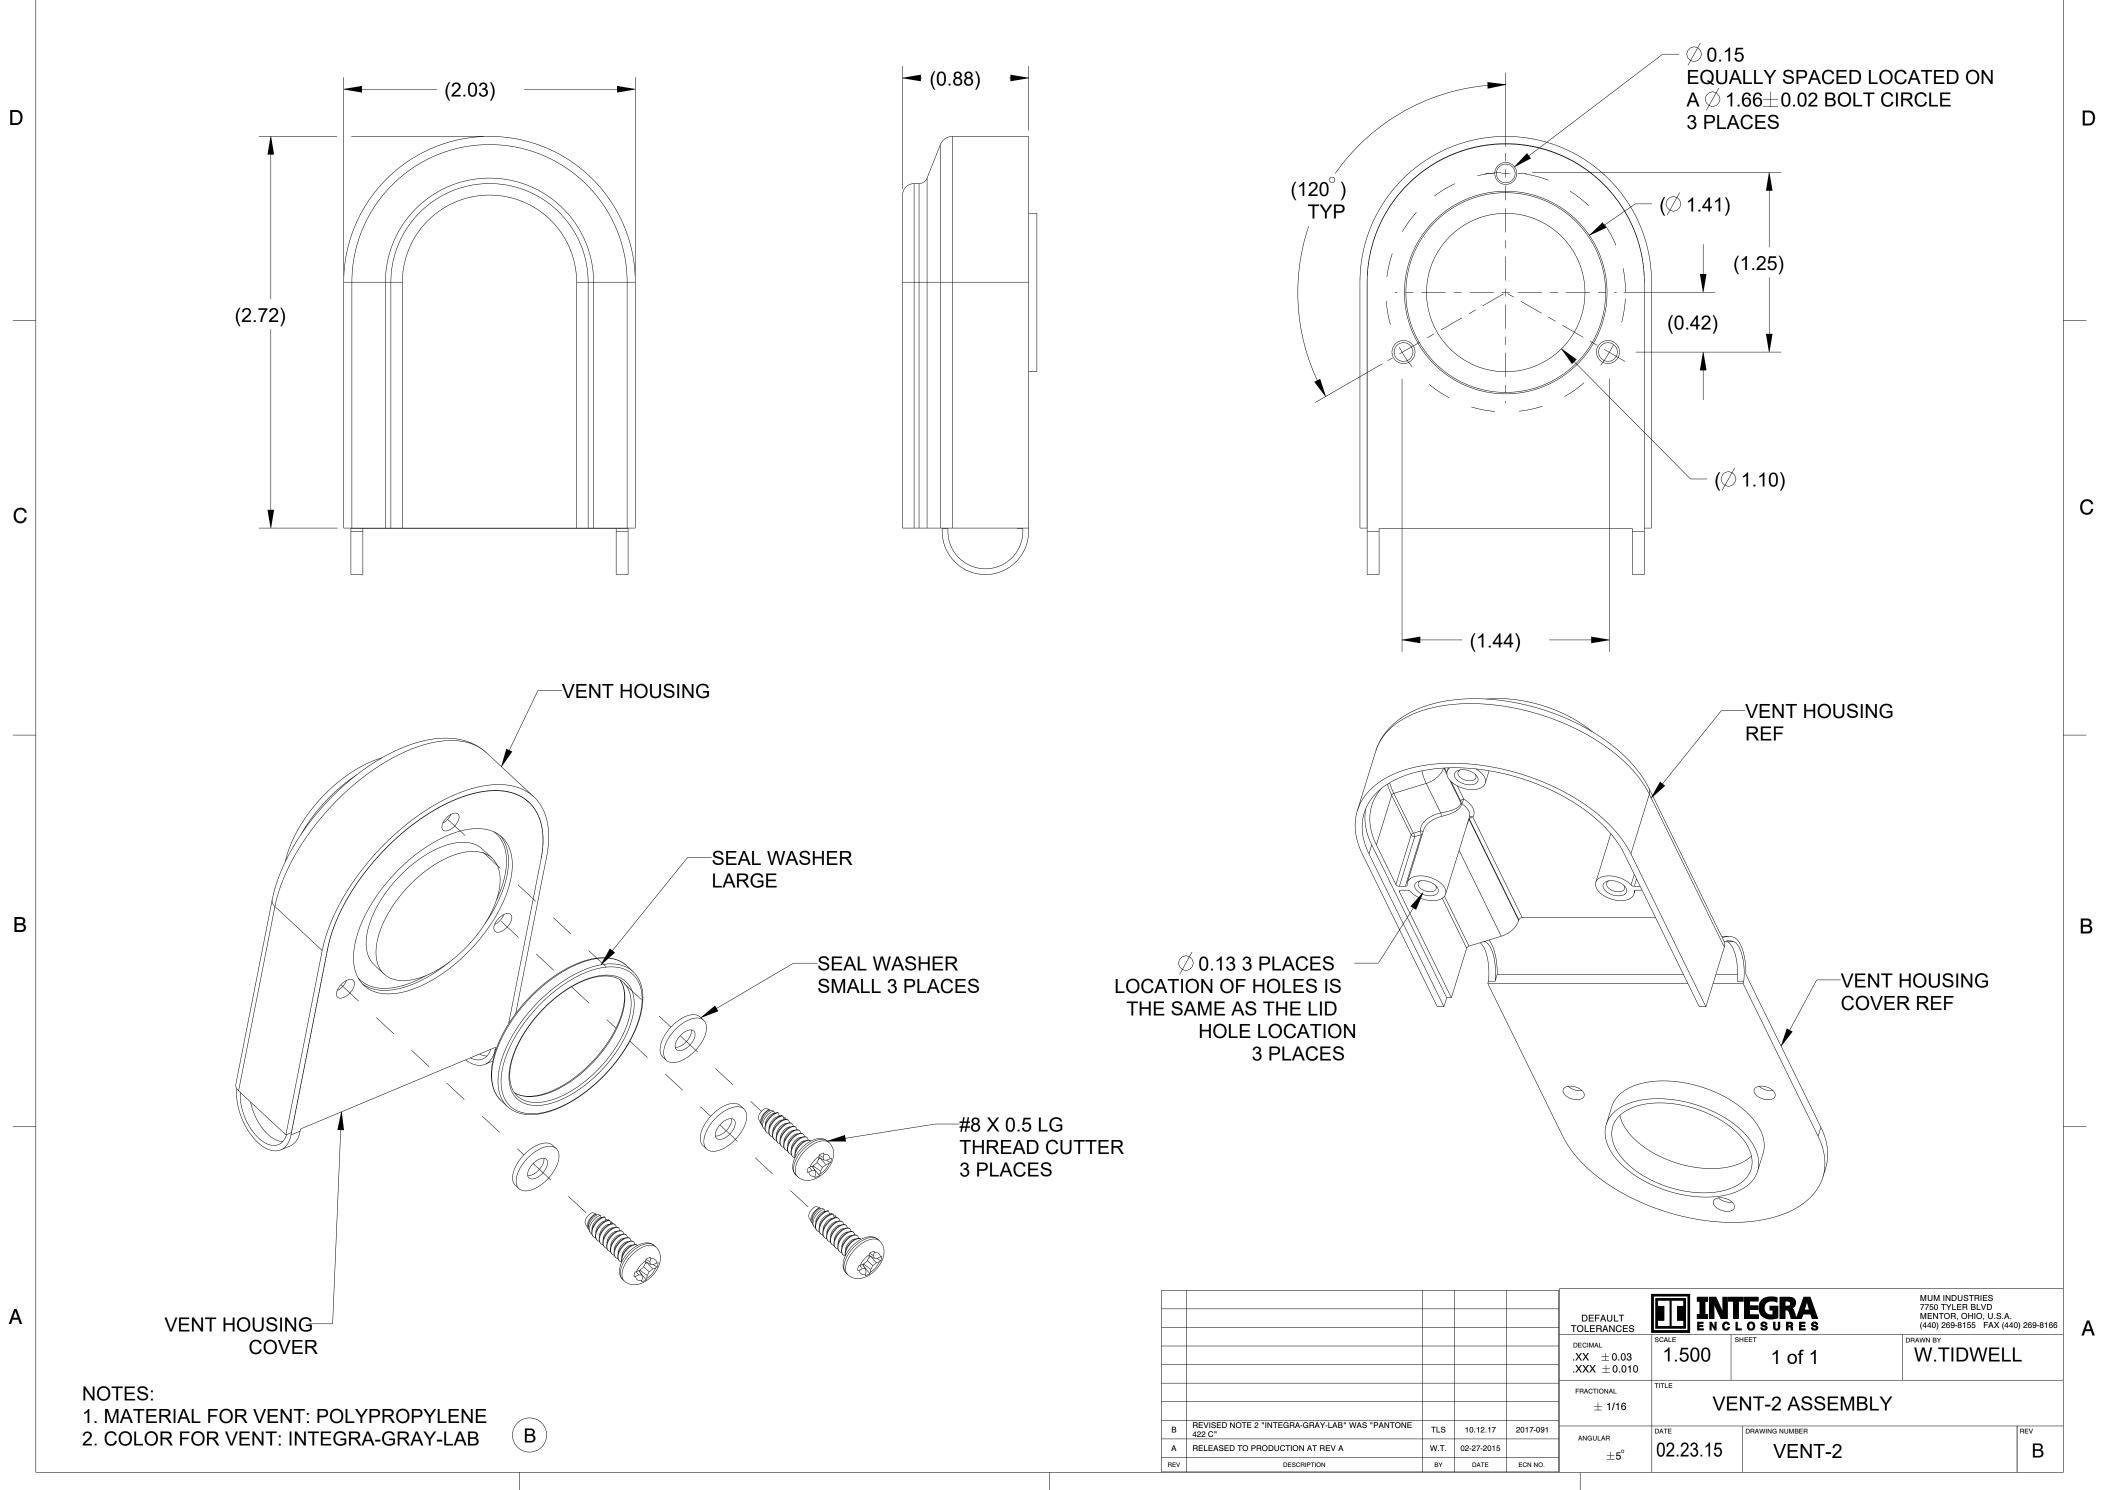

|                                                          |      |            |          | DEFAULT<br>TOLERANCES<br>DECIMAL<br>.XX ± 0.03<br>.XXX ± 0.010 |          | <b>TEGRA</b><br>L O S U R E S<br>SHEET<br>1 Of 1 | MUM INDUSTRIES<br>7750 TYLER BLVD<br>MENTOR, OHIO, U.S.A.<br>(440) 269-8155 FAX (440) 26<br>DRAWN BY<br>W.TIDWELL | 69-8166 A |
|----------------------------------------------------------|------|------------|----------|----------------------------------------------------------------|----------|--------------------------------------------------|-------------------------------------------------------------------------------------------------------------------|-----------|
|                                                          |      |            |          | FRACTIONAL<br>± 1/16                                           | TITLE    | ENT-2 ASSEMBLY                                   |                                                                                                                   |           |
| REVISED NOTE 2 "INTEGRA-GRAY-LAB" WAS "PANTONE<br>422 C" | TLS  | 10.12.17   | 2017-091 |                                                                | DATE     | DRAWING NUMBER                                   | RE                                                                                                                |           |
| RELEASED TO PRODUCTION AT REV A                          | W.T. | 02-27-2015 |          | ANGULAR $\pm 5^{\circ}$                                        | 02.23.15 | VENT-2                                           |                                                                                                                   | В         |
| DESCRIPTION                                              | BY   | DATE       | ECN NO.  |                                                                |          |                                                  |                                                                                                                   | _         |
|                                                          |      |            |          |                                                                |          |                                                  |                                                                                                                   |           |