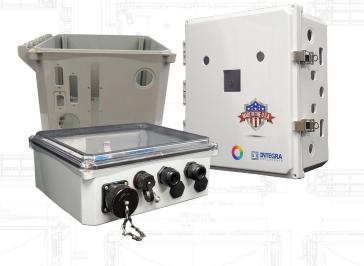

# CUSTOMIZATIONS OUR PRODUCT, THE WAY YOU LIKE IT

### **MACHINING & MODIFICATIONS**

#### POLYCARBONATE

- Drilled Hole Patterns
- CNC Machine Cutouts
- Mounting & Latching Options
- Various Accessories Available

#### STAINLESS STEEL

- Laser Cut Machining
- Mounting Options
- Latching Options
- Hinge Options
- Custom Back and Swing Panels
- Various Accessories Available