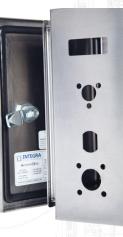

#### STAINLESS STEEL

- Laser Cut Machining
- Mounting Options
- Latching Options
- Hinge Options
- Custom Back and Swing Panels
- Various Accessories Available

#### **STAINLESS STEEL**

- Engraving uses a laser to inscribe into the metal. Images can be solid, outlined, or have an alternate fill in gray scale shades.
- Silk-Screening creates sharp, full color images with optional UV protective coating for outdoor use.