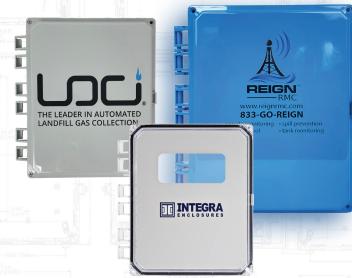

#### **MOLDED COLOR** POLYCARBONATE

- Match your company's color and logo
- Blend into the environment
- UL Rated
- 100-piece minimum

#### **PRINTING & ENGRAVING**

- Full-color, High-Quality UV Cured Ink available in 16.7 Million Colors
- Weatherproof, UV, Chemical, and Scratch Resistant options for any application

#### POLYCARBONATE

- Laser etches into plastic creating the most durable image. Various shades can be accomplished but no color is applied.
- UV Printing uses a "liquid plastic" that acts like ink to create a raised image from an array of unlimited colors. This highly durable print is UV cured and resistant.
- Overlays are the easiest to manipulate and the most cost-effective color option. They can be opaque or transparent and applied to the inside or outside of the cover.
- Silk-Screening prints a high-quality image by layering colors on top of each other. This longer process is worth the price as it is considered our best-looking print.