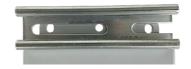

## P/N: PMKG-IMP-CLP IMPACT POLE MOUNTING KIT

**Installation Instructions:** 

The kit consists of the following components:

Strut Rails - QTY (2)

Pipe Clamps – QTY (4)

Fender Washer 1/4" QTY (4)

Square Nuts 5/16-18 QTY (2)

Nylok Nut. 1/4-20

Pan Head Screws 1/4-20 x 3/4" Long QTY (4)

Hex Cap Screws 5/16-18 x 1- 1/4" Long QTY (2)

1. Place Strut Rails over mounting flange holes on the back of enclosure and insert clamp halves.