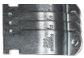

## P/N: PMKG-IMP-CLP IMPACT POLE MOUNTING KIT

**Installation Instructions:** 

The kit consists of the following components:

Strut Rails - QTY (2)

Pipe Clamps – QTY (4)

Fender Washer 1/4" QTY (4)

Square Nuts 5/16-18 QTY (2)

Nylok Nut. 1/4-20

Pan Head Screws 1/4-20 x 3/4" Long QTY (4)

Hex Cap Screws 5/16-18 x 1- 1/4" Long QTY (2)

1. Place Strut Rails over mounting flange holes on the back of enclosure and insert clamp halves.