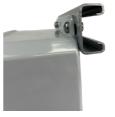

Nylok Nut. 1/4-20

Pan Head Screws 1/4-20 x 3/4" Long QTY (4)

Hex Cap Screws 5/16-18 x 1- 1/4" Long QTY (2)

1. Place Strut Rails over mounting flange holes on the back of enclosure and insert clamp halves.

2. Insert Pan Head Screw through mounting flange hole into Strut Rail. Place the Fender Washer and Nylok Nut on the inside of the rail and secure. Note: Torque to 32 in-lbs Max.

3. Place Pipe Clamps around pole in desired position and secure with Square Nut and Hex Cape Screw. Note: Torque to 100 in-lbs Max.