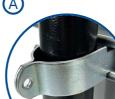

2. Insert Pan Head Screw through mounting flange hole into Strut Rail. Place the Fender Washer and Nylok Nut on the inside of the rail and secure. Note: Torque to 32 in-lbs Max.

3. Place Pipe Clamps around pole in desired position and secure with Square Nut and Hex Cape Screw. Note: Torque to 100 in-lbs Max.