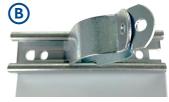

Nylok Nut. 1/4-20

Pan Head Screws 1/4-20 x 3/4" Long QTY (4)

Hex Cap Screws 5/16-18 x 1- 1/4" Long QTY (2)

1. Place Strut Rails over mounting flange holes on the back of enclosure and insert clamp halves.

2. Insert Pan Head Screw through mounting flange hole into Strut Rail. Place the Fender Washer and Nylok Nut on the inside of the rail and secure. Note: Torque to 32 in-lbs Max.

3. Place Pipe Clamps around pole in desired position and secure with Square Nut and Hex Cape Screw. Note: Torque to 100 in-lbs Max.