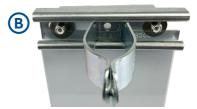

Nylok Nut. 1/4-20

Pan Head Screws 1/4-20 x 3/4" Long QTY (4)

Hex Cap Screws 5/16-18 x 1- 1/4" Long QTY (2)

1. Place Strut Rails over mounting flange holes on the back of enclosure and insert clamp halves.

2. Insert Pan Head Screw through mounting flange hole into Strut Rail. Place the Fender Washer and Nylok Nut on the inside of the rail and secure. Note: Torque to 32 in-lbs Max.

3. Place Pipe Clamps around pole in desired position and secure with Square Nut and Hex Cape Screw. Note: Torque to 100 in-lbs Max.