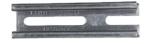

## P/N: PMKG-IMP-CLP IMPACT POLE MOUNTING KIT

**Installation Instructions:** 

The kit consists of the following components:

Strut Rails - QTY (2)

Pipe Clamps – QTY (4)

Fender Washer 1/4" QTY (4)

Square Nuts 5/16-18 QTY (2)