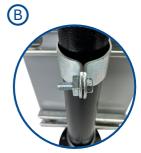

2. Insert Pan Head Screw through mounting flange hole into Strut Rail. Place the Fender Washer and Nylok Nut on the inside of the rail and secure. Note: Torque to 32 in-lbs Max.

3. Place Pipe Clamps around pole in desired position and secure with Square Nut and Hex Cape Screw. Note: Torque to 100 in-lbs Max.