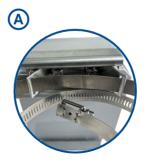

1. Attach the Hose Clamp Bracket to the inside of the Strut Rail. Use the 1/2" Pan Head Screw, Fender Washer, and Nylok Nut to secure.

Note: Torque to 32 in-lbs Max.

2. Attach rails to enclosure by placing washer over mounting bosses and secure with Pan Head Screw.

Note: Torque to 32 in-lbs Max.

 ${\bf 3.}$  Feed Hose Clamp through slots of the Bracket. Wrap Hose Clamp around pole and tighten.

Integra Enclosures, Ltd.