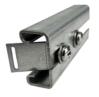

## **Installation Instructions:**

The kit consists of the following components:

Strut Rails - QTY (2)

Hose Clamp QTY (2)

Hose Clamp Bracket - QTY (2)

Nylok Nut. 1/4-20 QTY (4)

Fender Washer 1/4" QTY (8)

Pan Head Screws 1/4-20 x 1/2" Long QTY (8)

1. Attach the Hose Clamp Bracket to the inside of the Strut Rail. Use the 1/2" Pan Head Screw, Fender Washer, and Nylok Nut to secure.

Note: Torque to 32 in-lbs Max.

2. Attach rails to enclosure by placing washer over mounting bosses and secure with Pan Head Screw.

Note: Torque to 32 in-lbs Max.

 ${\bf 3.}$  Feed Hose Clamp through slots of the Bracket. Wrap Hose Clamp around pole and tighten.

Integra Enclosures, Ltd.