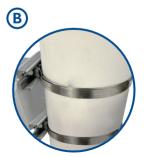

Note: Torque to 32 in-lbs Max.

 ${\bf 3.}$  Feed Hose Clamp through slots of the Bracket. Wrap Hose Clamp around pole and tighten.

Integra Enclosures, Ltd.