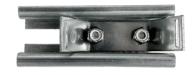

## **Installation Instructions:**

The kit consists of the following components:

Strut Rails - QTY (2)

Hose Clamp QTY (2)

Hose Clamp Bracket - QTY (2)

Nylok Nut. 1/4-20 QTY (4)

Fender Washer 1/4" QTY (8)

Pan Head Screws 1/4-20 x 1/2" Long QTY (8)

1. Attach the Hose Clamp Bracket to the inside of the Strut Rail. Use the 1/2" Pan Head Screw, Fender Washer, and Nylok Nut to secure.

Note: Torque to 32 in-lbs Max.

2. Attach rails to enclosure by placing washer over mounting bosses and secure with Pan Head Screw.

Note: Torque to 32 in-lbs Max.

 ${\bf 3.}$  Feed Hose Clamp through slots of the Bracket. Wrap Hose Clamp around pole and tighten.

Integra Enclosures, Ltd.