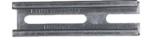

## **Installation Instructions:**

The kit consists of the following components:

Strut Rails - QTY (2)

Hose Clamp QTY (2)

Hose Clamp Bracket - QTY (2)

Nylok Nut. 1/4-20 QTY (4)

Fender Washer 1/4" QTY (8)

Pan Head Screws 1/4-20 x 1/2" Long QTY (8)

1. Attach the Hose Clamp Bracket to the inside of the Strut Rail. Use the 1/2" Pan Head Screw, Fender Washer, and Nylok Nut to secure.

Note: Torque to 32 in-lbs Max.

2. Attach rails to enclosure by placing washer over mounting bosses and secure with Pan Head Screw.