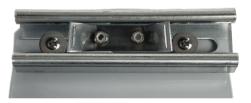

## **Installation Instructions:**

The kit consists of the following components:

Strut Rails - QTY (2)

Hose Clamp QTY (2)

Hose Clamp Bracket - QTY (2)

Nylok Nut. 1/4-20 QTY (4)

Fender Washer 1/4" QTY (8)

Pan Head Screws 1/4-20 x 1/2" Long QTY (8)

1. Attach the Hose Clamp Bracket to the inside of the Strut Rail. Use the 1/2" Pan Head Screw, Fender Washer, and Nylok Nut to secure.

Note: Torque to 32 in-lbs Max.

2. Attach rails to enclosure by placing washer over mounting bosses and secure with Pan Head Screw.