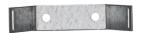

## **Installation Instructions:**

The kit consists of the following components:

Strut Rails - QTY (2)

Hose Clamp QTY (2)

Hose Clamp Bracket - QTY (2)

Nylok Nut. 1/4-20 QTY (4)

Fender Washer 1/4" QTY (8)

Pan Head Screws 1/4-20 x 1/2" Long QTY (8)

1. Attach the Hose Clamp Bracket to the inside of the Strut Rail. Use the 1/2" Pan Head Screw, Fender Washer, and Nylok Nut to secure.

Note: Torque to 32 in-lbs Max.

2. Attach rails to enclosure by placing washer over mounting bosses and secure with Pan Head Screw.