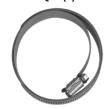

## **Installation Instructions:**

The kit consists of the following components:

Strut Rails - QTY (2)

Hose Clamp QTY (2)

Hose Clamp Bracket - QTY (2)

Nylok Nut. 1/4-20 QTY (4)

Fender Washer 1/4" QTY (8)

Pan Head Screws 1/4-20 x 1/2" Long QTY (8)

Note: Torque to 32 in-lbs Max.

 ${\bf 3.}$  Feed Hose Clamp through slots of the Bracket. Wrap Hose Clamp around pole and tighten.

Integra Enclosures, Ltd.